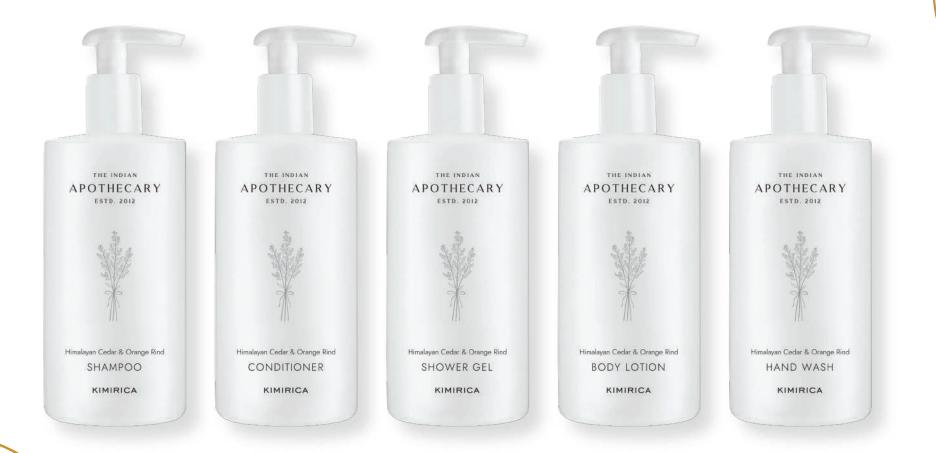

#### THE INDIAN APOTHECARY ESTD. 2012

#### Slide-In Dispenser Bottles

Shampoo | Conditioner | Shower Gel | Body Lotion | Hand Wash

CONFIDENTIAL INFORMATION: Designed and Conceptualized by Kimirica Hunter (KH). Do not circulate or publish without prior permission. The designs and presentations are a property of KH not meant for circulation or duplication. Final product may vary from the image displaye