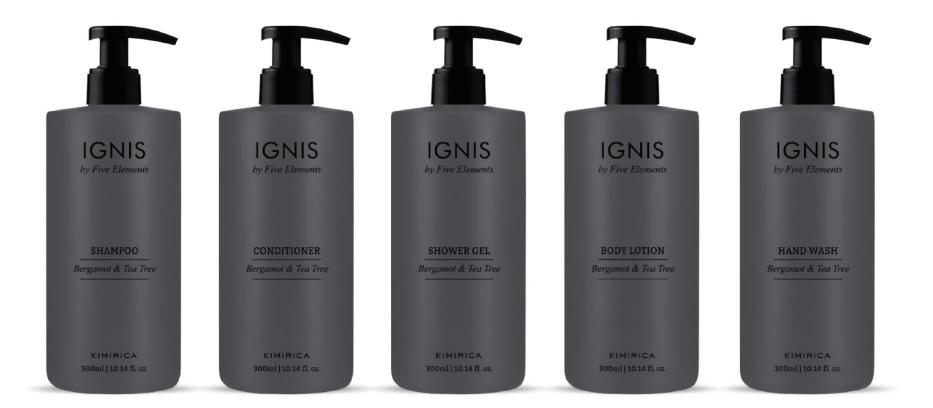

#### NATURAL & AYURVEDIC

#### Slide-In Dispenser Bottles

Shampoo | Conditioner | Shower Gel | Body Lotion | Hand Wash

CONFIDENTIAL INFORMATION: Designed and Conceptualized by Kimirica Hunter (KH). Do not circulate or publish without prior permission. The designs and presentations are a property of KH not meant for circulation or duplication. Final product may vary from the image displayed