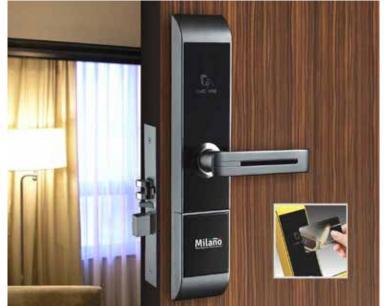

LED DIMMABLE SPOT LIGHT Alter the ambience to finessed perfection.

SWITCHES Smart and understated, our collection of switches delivers durability in function and minimalist perfection in appearance.

DOOR HANDLE
The perfect blend of
technology, performance
and looks that can blend
into diverse ensembles.