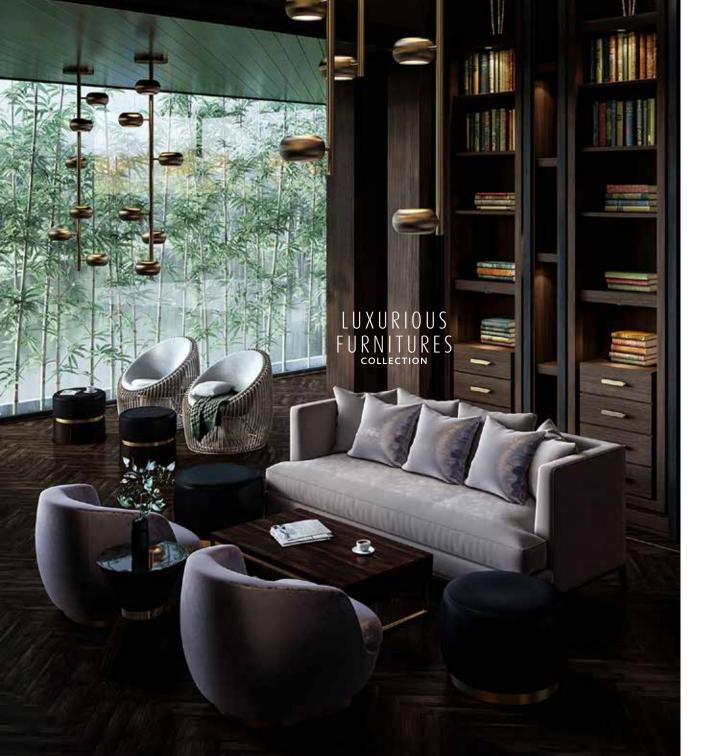

### FF&E

A hospitality establishment's furniture, fixtures and equipment extend the first and most definitive representation of the brand's values, aesthetics and adherence to standards. These are the elements that infuse ambience and character into spaces, charming and enchanting guests with their attention to detail.

At Danube Hospitality Solutions, we know that our FF & E range is a critical aspect of the gracious welcome and meticulous service your establishment proffers to your patrons. The attention to detail and painstaking perfectionism we have put into this collection is a reflection of that same commitment, from Danube Hospitality Solutions, to you. From impeccable ensembles that animate your floor space to a striking collection of wallpapers and flooring that captivates the senses, the Danube Hospitality Solutions brings the same impeccable standards to furnishings and fixtures that has made Danube Home the region's fastest growing brand in the home furnishings market.

Exquisite fabric, opulent leather, cool elegant metal, classic warm timber and beguiling lighting, Danube Hospitality Solutions FF & E collection revels in every element in its repertoire, to deliver the finest, most exquisite range of furnishings and fixtures, that will inspire and elate.

·BEST IN CLASS DESIGN

·BEST IN CLASS QUALITY

·BEST IN CLASS VOLUME