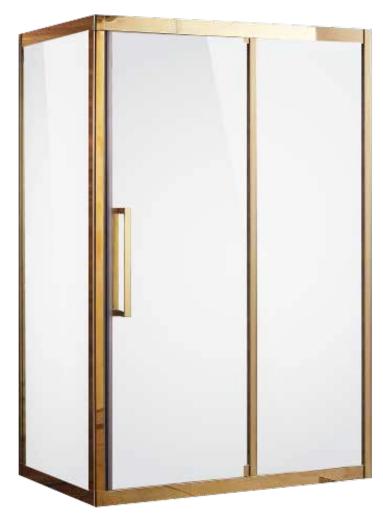

### SHOWER RODS ENCLOSURE

GOLD SHOWER ENCLOSURE A composition that pairs elegant metal with translucent frosted glass. Invite your patrons into the perfect space for rejuvenation and revival.

SHOWER ROD
Our tasteful collection of
shower rods offer functional
flexibility, delivered in graceful
form.