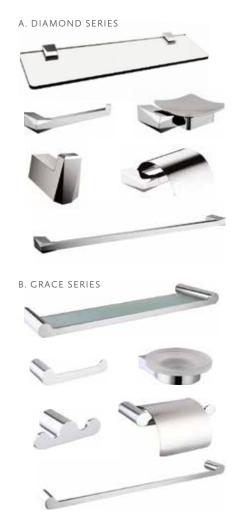

### Sanitaryware & Tiles Standard

- · Ceramic Cartriged
- 100% Brass
- PVD Coating
- Chrome Coating
- Electrostatic Coating
- Water Flow Equalizer
- Water Savings
- Stainless 304 Quality
- LED Mirror

- Full Expansion
- Soft Close Door
- Crystal Stone Oranament
- Ceramic Oranament
- X Easy Installation
- Matt Tiles
- Glossy Tiles
- Digital Inkjet Printing
- White Body Tiles